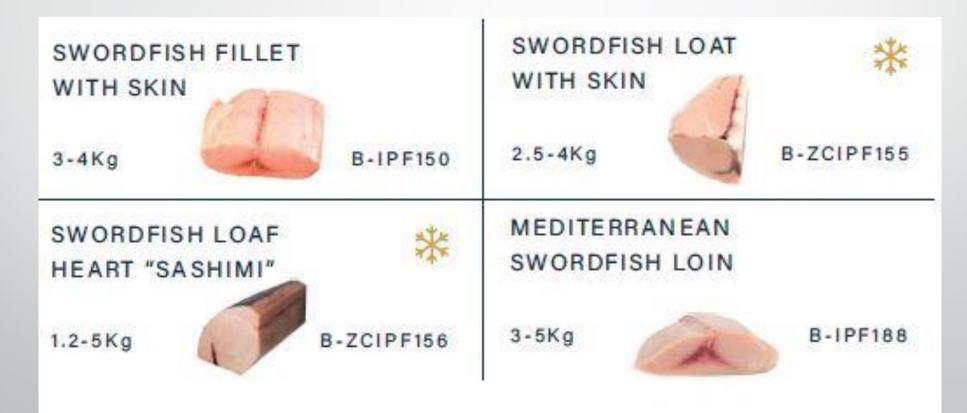

**FISH** 

#### Summary:

- TUNA 64
- SWORDFISH 66
- TROUT & SALMON 67
- WILD-CAUGHT FISH & S EAFOOD 68
- OTHER FISH 71
- DESALTED COD 73
- SHELLFISH 76

- SEAFOOD 82
- FRESH WATER FISH 84
- SMOKED AND FLAVOURED SALMON

   85

Legend:

🗱 Frozen

- MARINE EXCELLENCES 89
- PRESERVED FISH 92
- SEA WATER 94









### SWORDFISH





## **TROUT & SALMON**

|                     | GUTTED ROUN TASMANIAN<br>RAINBOW TROUT |          | TASMANIAN RAINE                 | SOW TROUT  | GUTTED ROUN TASMANIAN AT-<br>LANTIC SALMON |            |
|---------------------|----------------------------------------|----------|---------------------------------|------------|--------------------------------------------|------------|
| CHE CON             | 4-5Kg                                  | C-1673   | 0.8-1.2Kg                       | C - 167 1  | 4 - 5 Kg                                   | C-1674     |
|                     | TASMANIAN ATLA                         | NTIC     | WILD SOCKEYE<br>SALMON FILLET   | B-ZCIPF121 | "ORA KING"<br>SALMON FILLET                | *          |
|                     | 0.8-1.2Kg