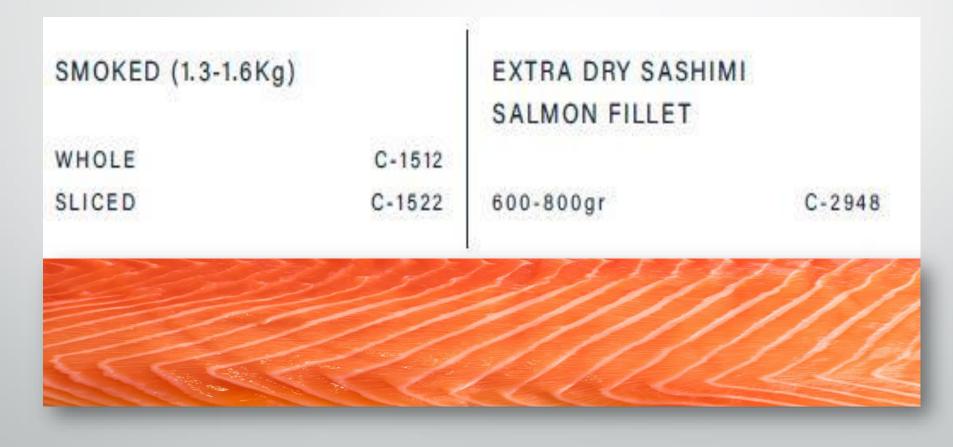

## **SMOKED IRISH SALMON « MILD »**

| WHOLE "MILD"       |        | WHOLE "MILD"<br>DILL FLAVORED |        |                 |             |
|--------------------|--------|-------------------------------|--------|-----------------|-------------|
|                    |        | 1-1.5 Kg                      | C-0445 |                 |             |
| 1.5+kg             | C-0413 | "MILD" FILLET                 |        | WHOLE "MILD"    |             |
| 1-1.5kg            | C-0412 |                               |        | Hand-Sliced And | Interleaved |
| 800-1000gr         | C-0411 | 4 5 0 - 5 5 0 g r             | C-0440 |                 |             |
| 600-800gr          | C-0410 | 250/300gr                     | C-0441 |                 |             |
| WHOLE "MILD"       |        | "MILD" Hand-Sliced            | đ      | 800-1000gr      | C-0421      |
| Sliced-Mini Slices |        | Interleaved-in Pouc           | h      | 600-800gr       | C-0420      |
|                    |        | 200gr                         | C-0431 | 1.5-2.2kg       | C-0423      |
| 1Kg                | C-0447 | 10 0 g r                      | C-0430 | 1-1.5kg         | C-0422      |
| 2415               |        |                               |        | 5000<br>1       |             |

## **SCOTTISH SALMON**

| WHOLE SMOKED TRIMMED |        | SMOKED LOI   | NG SLICED | SMOKED SLICED<br>D-CUT SIDE |        |
|----------------------|--------|--------------|-----------|-----------------------------|--------|
| 1.5-2Kg              | C-0311 | 1.5-2Kg      | C-0312    | 1.5-2Kg                     | C-0313 |
| TRADITIONAL          |        | "ROYAL" SMOK | ED FILLET | BETROOT FLAVOUR             | RED    |
| Pre-Sliced In P      | ouch   |              |           | (1-1.5kg)                   |        |
| 200gr                | C-0308 | 400/500gr    | C-0315    | WHOLE                       | C-0319 |
| 10 0 g r             | C-0307 | 250/300gr    | C-0309    | SLICED                      | C-0320 |
| FILLET               |        | BETROOT FLAV | OURED     | SMOKED GIN TONIC            |        |
| BETROOT FLAVOURED    |        | In Pouch     |           | FLAVOURED (1-1.5kg)         |        |
| 450-500gr            | C-0301 | 200gr        | C-0303    | WHOLE                       | C-0317 |
| 250-300gr            | C-0300 | 100gr        | C-0302    | SLICED                      | C-0318 |

| GIN TONIC FLA         | VOURED       | FILLET SMOKED       |          |  |
|-----------------------|--------------|---------------------|----------|--|
| SMOKED In Pou         | ich          | GIN TONIC FLAVOURED |          |  |
| 200gr                 | C-0328       | 450-500gr           | C-0305   |  |
| 100 g r               | C-0327       | 250-300 gr          | C - 0304 |  |
| DILL FLAVOURI         | ED (1-1.5Kg) | DILL FLAVOUR        | ED       |  |
|                       |              | In Pouch            |          |  |
| WHOLE                 | C-0321       | 2 0 0 g r           | C-0336   |  |
| SLICED                | C-0322       | 100 g r             | C-0335   |  |
| FILLET DILL FLAVOURED |              | WASABI AND GINGER   |          |  |
|                       |              | FLAVOURED (1-       | 1.5kg)   |  |
| 450-500gr             | C-0334       | WHOLE               | C-0323   |  |
| 250-300g r            | C-0333       | SLICED              | C-0324   |  |
| WASABI AND G          | INGER        | FILLET WASAB        | IAND     |  |
| FLAVOURED In          | Pouch        | GINGER FLAVO        | URED     |  |
| 200gr                 | C-0332       | 4 50 - 50 0g r      | C-0330   |  |
| 100 gr                | C-0331       | 250-300gr           | C-0329   |  |

#### **NORWEGIAN SALMON**