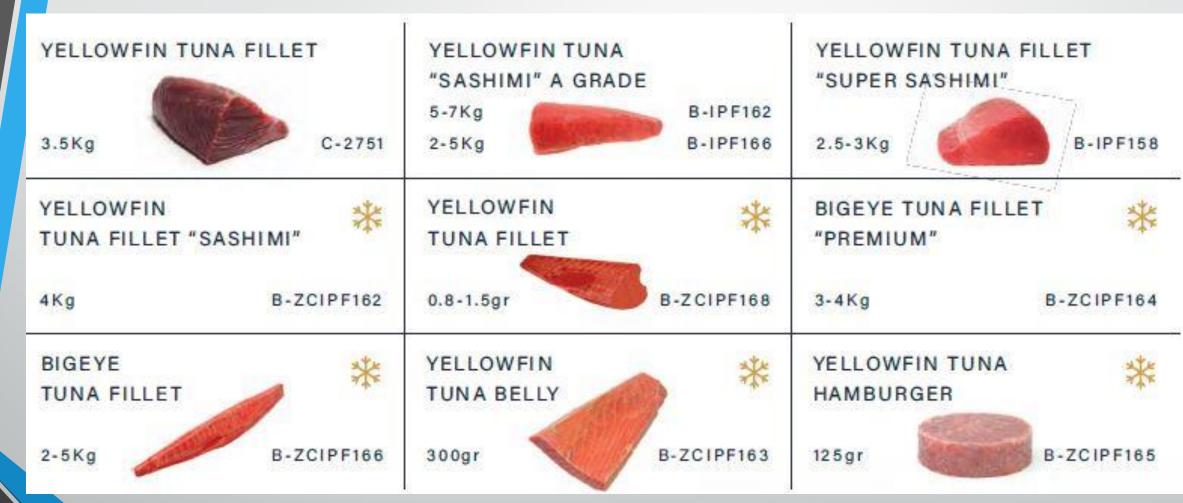

**FISH** 

#### Summary:

- TUNA 64
- SWORDFISH 66
- TROUT & SALMON 67
- WILD-CAUGHT FISH & S EAFOOD 68
- OTHER FISH 71
- DESALTED COD 73
- SHELLFISH 76

- SEAFOOD 82
- FRESH WATER FISH 84
- SMOKED AND FLAVOURED SALMON

   85

Legend:

🗱 Frozen

- MARINE EXCELLENCES 89
- PRESERVED FISH 92
- SEA WATER 94









### SWORDFISH





## **TROUT & SALMON**

|                     | GUTTED ROUN TASMANIAN<br>RAINBOW TROUT |          | TASMANIAN RAINE                 | SOW TROUT  | GUTTED ROUN TASMANIAN AT-<br>LANTIC SALMON |            |
|---------------------|----------------------------------------|----------|---------------------------------|------------|--------------------------------------------|------------|
| CHE CON             | 4-5Kg                                  | C-1673   | 0.8-1.2Kg                       | C - 167 1  | 4 - 5 Kg                                   | C-1674     |
|                     | TASMANIAN ATLA                         | NTIC     | WILD SOCKEYE<br>SALMON FILLET   | B-ZCIPF121 | "ORA KING"<br>SALMON FILLET                | *          |
|                     | 0.8-1.2K