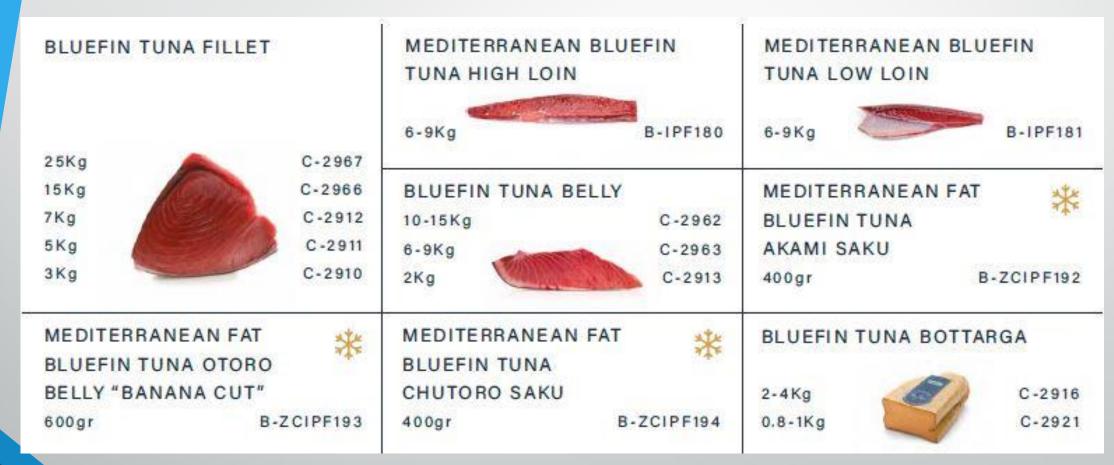

**FISH** 

#### Summary:

- TUNA 64
- SWORDFISH 66
- TROUT & SALMON 67
- WILD-CAUGHT FISH & S EAFOOD 68
- OTHER FISH 71
- DESALTED COD 73
- SHELLFISH 76

- SEAFOOD 82
- FRESH WATER FISH 84
- SMOKED AND FLAVOURED SALMON

   85

Legend:

🗱 Frozen

- MARINE EXCELLENCES 89
- PRESERVED FISH 92
- SEA WATER 94









### SWORDFISH





## **TROUT & SALMON**

|                     | GUTTED ROUN TASMANIAN<br>RAINBOW TROUT |          | TASMANIAN RAINE                 | SOW TROUT  | GUTTED ROUN TASMANIAN AT-<br>LANTIC SALMON |            |
|---------------------|----------------------------------------|----------|---------------------------------|------------|--------------------------------------------|------------|
| CHE CON             | 4-5Kg                                  | C-1673   | 0.8-1.2Kg                       | C - 167 1  | 4 - 5 Kg                                   | C-1674     |
|                     | TASMANIAN ATLA                         | NTIC     | WILD SOCKEYE<br>SALMON FILLET   | B-ZCIPF121 | "ORA KING"<br>SALMON FILLET                | *          |
|                     | 0.8-1.