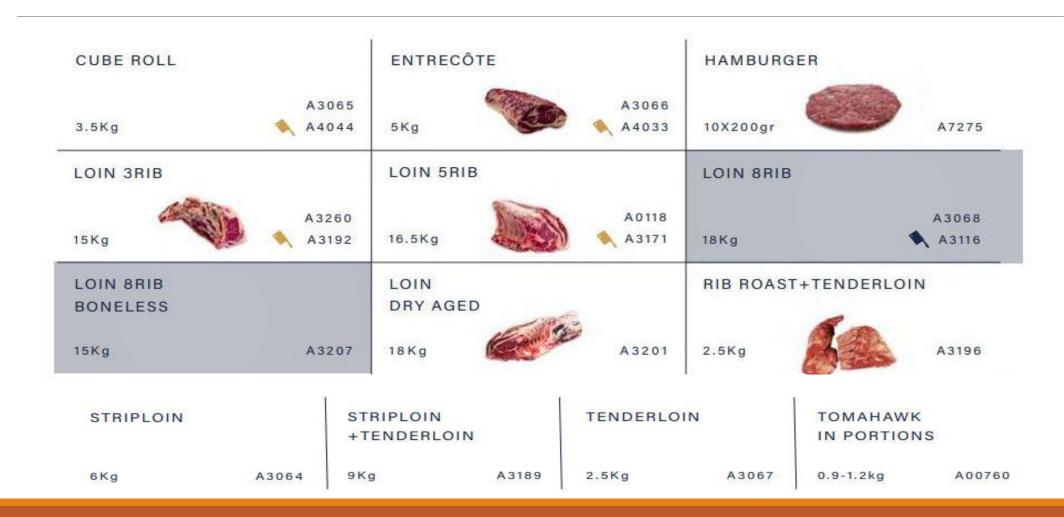

### SHORTHORN FROM GERMANY

| CÔTE DE BOEUF |       | CUBE ROLL            |       | ENTRECÔTE<br>BONELESS S/V   |
|---------------|-------|----------------------|-------|-----------------------------|
| 5Kg           | A3198 | 4Kg                  | A3046 | 4Kg A2876                   |
| HAMBURGER     |       | HAMBURGER<br>PREMIUM |       | INSIDE ROUND (RUMP) PREMIUM |
| 150gr         | A3973 | 10x120gr             | A4425 | 6Kg A00677                  |

| LOIN 3RIB             |        | LOIN 3RIB<br>PREMIUM          |                | LOIN 8RIB             |            |
|-----------------------|--------|-------------------------------|----------------|-----------------------|------------|
| 15Kg                  | A3307  | 15Kg                          | A00532         | 22Kg                  | A0117      |
| LOIN 8RIB<br>BONELESS |        | LOIN 8RIB<br>PREMIUM          |                | LOIN 8RIB<br>DRY AGED |            |
| 14Kg                  | A1842  | 25 Kg                         | A00296         | 20Kg                  | A3203      |
| MUSCLE                |        | RIB ROAST                     | A3178          | RIB ROAST+TENDE       | ERLOIN BO- |
| ЗКд                   | A2776  | 9Kg                           | A2875          | 8Kg                   | A2874      |
| RIB ROAST<br>PREMIUM  | A00531 | RIB ROAST PREMIUM IN PORTIONS |                | ROSE                  |            |
| 8Kg                   | A00545 | 700gr                         | A00618         | 4Kg                   | A2779      |
| SHOULDER<br>BONELESS  |        | STRIPLOIN<br>S/V              |                | TENDERLOIN            |            |
| 5Kg                   | A3076  | 7Kg                           | A0114<br>A2873 | зка                   | A0116      |