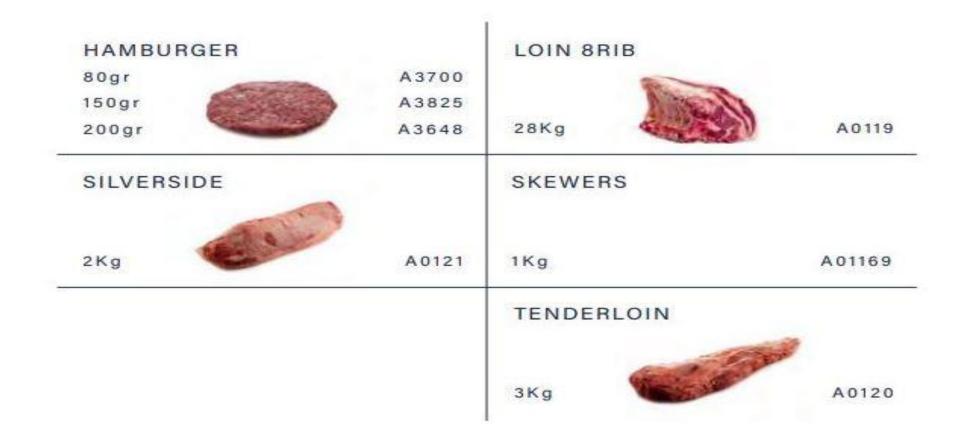

| SHOULDER<br>Boneless |        | SHOULDER BLA          | ADE           | SHOULI  | DER BLADE<br>ESS                                                                                                                                                                                                                                                                                                                                                                                                                                                                                                                                                                                                                                                                                                                                                                                                                                                                                                                                                                                                                                                                                                                                                                                                                                                                                                                                                                                                                                                                                                                                                                                                                                                                                                                                                                                                                                                                                                                                                                                                                                                                                                               |                |
|----------------------|--------|-----------------------|---------------|---------|--------------------------------------------------------------------------------------------------------------------------------------------------------------------------------------------------------------------------------------------------------------------------------------------------------------------------------------------------------------------------------------------------------------------------------------------------------------------------------------------------------------------------------------------------------------------------------------------------------------------------------------------------------------------------------------------------------------------------------------------------------------------------------------------------------------------------------------------------------------------------------------------------------------------------------------------------------------------------------------------------------------------------------------------------------------------------------------------------------------------------------------------------------------------------------------------------------------------------------------------------------------------------------------------------------------------------------------------------------------------------------------------------------------------------------------------------------------------------------------------------------------------------------------------------------------------------------------------------------------------------------------------------------------------------------------------------------------------------------------------------------------------------------------------------------------------------------------------------------------------------------------------------------------------------------------------------------------------------------------------------------------------------------------------------------------------------------------------------------------------------------|----------------|
| 6Kg                  | A10921 | 1Kg                   | A8459         | 1Kg     |                                                                                                                                                                                                                                                                                                                                                                                                                                                                                                                                                                                                                                                                                                                                                                                                                                                                                                                                                                                                                                                                                                                                                                                                                                                                                                                                                                                                                                                                                                                                                                                                                                                                                                                                                                                                                                                                                                                                                                                                                                                                                                                                | A2574          |
| SILVERSIDE           |        | STRIPLOIN<br>BONELESS |               | SWEETE  | BREADS HEART                                                                                                                                                                                                                                                                                                                                                                                                                                                                                                                                                                                                                                                                                                                                                                                                                                                                                                                                                                                                                                                                                                                                                                                                                                                                                                                                                                                                                                                                                                                                                                                                                                                                                                                                                                                                                                                                                                                                                                                                                                                                                                                   | 29             |
| 1Kg                  | A8457  | 5Kg                   | A2880         | 4Kg     | The same of the sa | A8385          |
| SWEETBREADS THROA    | AT     | TAIL                  |               | TENDER  | RLOIN                                                                                                                                                                                                                                                                                                                                                                                                                                                                                                                                                                                                                                                                                                                                                                                                                                                                                                                                                                                                                                                                                                                                                                                                                                                                                                                                                                                                                                                                                                                                                                                                                                                                                                                                                                                                                                                                                                                                                                                                                                                                                                                          |                |
| 1Kg                  | A8387  | 2Kg                   | A2434         | 1.3Kg   | Yes                                                                                                                                                                                                                                                                                                                                                                                                                                                                                                                                                                                                                                                                                                                                                                                                                                                                                                                                                                                                                                                                                                                                                                                                                                                                                                                                                                                                                                                                                                                                                                                                                                                                                                                                                                                                                                                                                                                                                                                                                                                                                                                            | A0255<br>A2882 |
| THICK FLANK          |        | THICK FLANK "I        | HEART"        | THIN SL | LICES                                                                                                                                                                                                                                                                                                                                                                                                                                                                                                                                                                                                                                                                                                                                                                                                                                                                                                                                                                                                                                                                                                                                                                                                                                                                                                                                                                                                                                                                                                                                                                                                                                                                                                                                                                                                                                                                                                                                                                                                                                                                                                                          |                |
| ЗКд                  | A8453  | ЗКд                   | A0258         | 1Kg     |                                                                                                                                                                                                                                                                                                                                                                                                                                                                                                                                                                                                                                                                                                                                                                                                                                                                                                                                                                                                                                                                                                                                                                                                                                                                                                                                                                                                                                                                                                                                                                                                                                                                                                                                                                                                                                                                                                                                                                                                                                                                                                                                | A2881          |
| TONGUE               | TOPSID | E                     | TOPSIDE HEART |         | WHITE TRIPE                                                                                                                                                                                                                                                                                                                                                                                                                                                                                                                                                                                                                                                                                                                                                                                                                                                                                                                                                                                                                                                                                                                                                                                                                                                                                                                                                                                                                                                                                                                                                                                                                                                                                                                                                                                                                                                                                                                                                                                                                                                                                                                    | AL.            |
| 1.5Kg A026           | 3 2Kg  | A0259                 | 2Kg           | A8455   | 2.5Kg                                                                                                                                                                                                                                                                                                                                                                                                                                                                                                                                                                                                                                                                                                                                                                                                                                                                                                                                                                                                                                                                                                                                                                                                                                                                                                                                                                                                                                                                                                                                                                                                                                                                                                                                                                                                                                                                                                                                                                                                                                                                                                                          | A0260          |