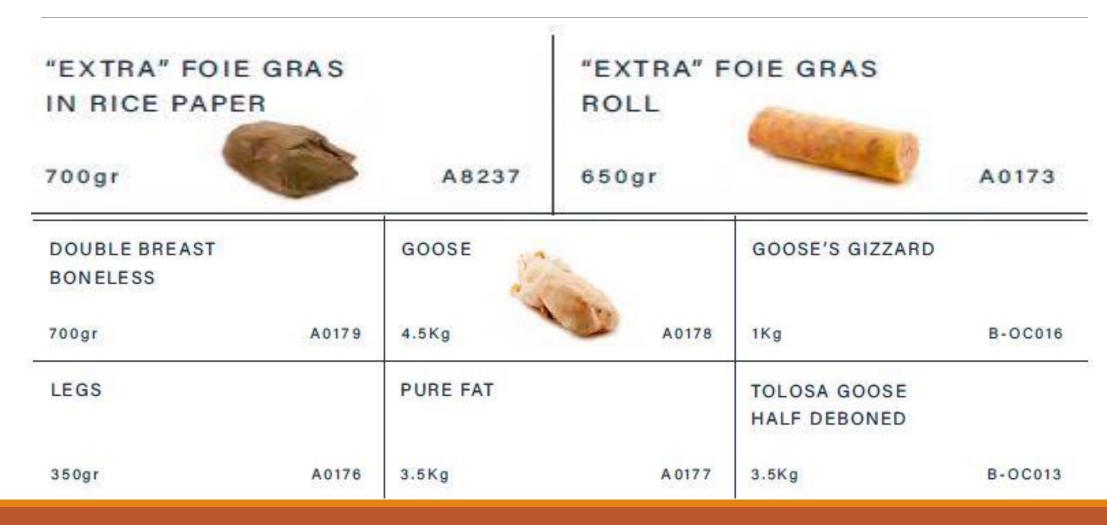

----------------|
| 1Kg(40-60gr) B-ZCAN022                 | 1Kg(60-80gr) B-ZCAN030                  |
| FOIE GRAS ESCALOPE "PRESTIGE" - ROUGIÉ | MINI FOIE GRAS ESCALOPE - ROUGIÉ        |
| 1Kg(60-80gr) B-ZCAN035                 | 1Kg(25-40gr) B-ZCAN031                  |
| MALE DUCK<br>W/HEAD                    | MOULARD FOIE GRAS 1°QUALITY             |
| 3.3-4Kgr B-AN002                       | 500gr B-AN009                           |
| MOULARD FOIE GRAS<br>EXTRA - ROUGIÉ    | NATURAL LIVER                           |
| 400-550gr B-AN008                      | 1Kg A0096                               |
| PURE FAT                               | SINGLE LEG                              |
| 3.5Kg A2464                            | 250gr A0093                             |

#### **GOOSE**



#### **PIGEON**





## **QUAIL**



#### **GUINEA FOWL**



## **SNAILS**

| LIVE SNAILS CLEAN |        | LIVE SNAILS CLEAN<br>(100PCS) |