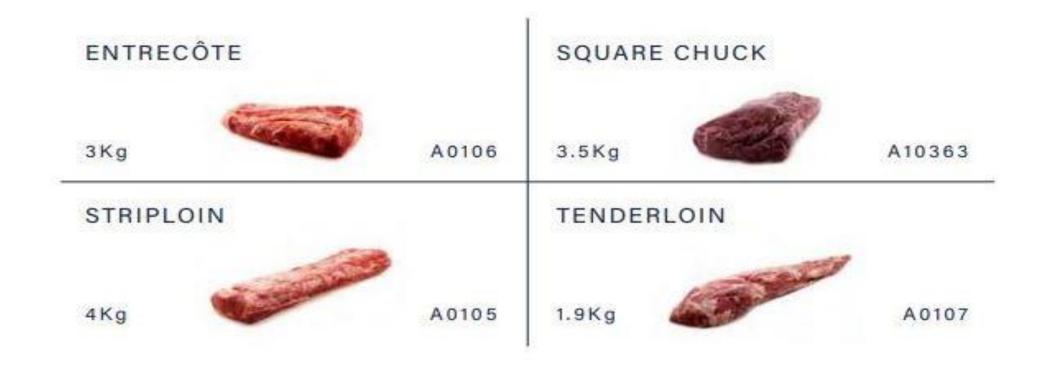

### **DANISH BEEF**

| CUBE ROLL<br>BONELESS |                | ENTRECÔTE                                                                                                                                                                                                                                                                                                                                                                                                                                                                                                                                                                                                                                                                                                                                                                                                                                                                                                                                                                                                                                                                                                                                                                                                                                                                                                                                                                                                                                                                                                                                                                                                                                                                                                                                                                                                                                                                                                                                                                                                                                                                                                                      |       | ENTRECÔTE<br>BONELESS |       |
|-----------------------|----------------|--------------------------------------------------------------------------------------------------------------------------------------------------------------------------------------------------------------------------------------------------------------------------------------------------------------------------------------------------------------------------------------------------------------------------------------------------------------------------------------------------------------------------------------------------------------------------------------------------------------------------------------------------------------------------------------------------------------------------------------------------------------------------------------------------------------------------------------------------------------------------------------------------------------------------------------------------------------------------------------------------------------------------------------------------------------------------------------------------------------------------------------------------------------------------------------------------------------------------------------------------------------------------------------------------------------------------------------------------------------------------------------------------------------------------------------------------------------------------------------------------------------------------------------------------------------------------------------------------------------------------------------------------------------------------------------------------------------------------------------------------------------------------------------------------------------------------------------------------------------------------------------------------------------------------------------------------------------------------------------------------------------------------------------------------------------------------------------------------------------------------------|-------|-----------------------|-------|
|                       | A0147          |                                                                                                                                                                                                                                                                                                                                                                                                                                                                                                                                                                                                                                                                                                                                                                                                                                                                                                                                                                                                                                                                                                                                                                                                                                                                                                                                                                                                                                                                                                                                                                                                                                                                                                                                                                                                                                                                                                                                                                                                                                                                                                                                |       |                       |       |
| 2.5Kg                 | <b>♠</b> A2867 | 5Kg                                                                                                                                                                                                                                                                                                                                                                                                                                                                                                                                                                                                                                                                                                                                                                                                                                                                                                                                                                                                                                                                                                                                                                                                                                                                                                                                                                                                                                                                                                                                                                                                                                                                                                                                                                                                                                                                                                                                                                                                                                                                                                                            | A2963 | 4Kg                   | A0134 |
| HAMBURGER             |                | FEATHER BLADE                                                                                                                                                                                                                                                                                                                                                                                                                                                                                                                                                                                                                                                                                                                                                                                                                                                                                                                                                                                                                                                                                                                                                                                                                                                                                                                                                                                                                                                                                                                                                                                                                                                                                                                                                                                                                                                                                                                                                                                                                                                                                                                  |       | LOIN 3RIB             |       |
| 50gr                  | A10269         |                                                                                                                                                                                                                                                                                                                                                                                                                                                                                                                                                                                                                                                                                                                                                                                                                                                                                                                                                                                                                                                                                                                                                                                                                                                                                                                                                                                                                                                                                                                                                                                                                                                                                                                                                                                                                                                                                                                                                                                                                                                                                                                                |       | Sall of               |       |
| 100gr                 | A3600          | 5Kg                                                                                                                                                                                                                                                                                                                                                                                                                                                                                                                                                                                                                                                                                                                                                                                                                                                                                                                                                                                                                                                                                                                                                                                                                                                                                                                                                                                                                                                                                                                                                                                                                                                                                                                                                                                                                                                                                                                                                                                                                                                                                                                            | A3274 | 14Kg                  | A2960 |
| 150gr                 | A3695          |                                                                                                                                                                                                                                                                                                                                                                                                                                                                                                                                                                                                                                                                                                                                                                                                                                                                                                                                                                                                                                                                                                                                                                                                                                                                                                                                                                                                                                                                                                                                                                                                                                                                                                                                                                                                                                                                                                                                                                                                                                                                                                                                |       |                       |       |
| 200gr                 | A2004          | LOIN 5RIB                                                                                                                                                                                                                                                                                                                                                                                                                                                                                                                                                                                                                                                                                                                                                                                                                                                                                                                                                                                                                                                                                                                                                                                                                                                                                                                                                                                                                                                                                                                                                                                                                                                                                                                                                                                                                                                                                                                                                                                                                                                                                                                      |       | LOIN 5DK              |       |
| 250gr                 | A3427          | IN PORTION                                                                                                                                                                                                                                                                                                                                                                                                                                                                                                                                                                                                                                                                                                                                                                                                                                                                                                                                                                                                                                                                                                                                                                                                                                                                                                                                                                                                                                                                                                                                                                                                                                                                                                                                                                                                                                                                                                                                                                                                                                                                                                                     |       | MARBLED               |       |
| 300gr                 | A3601          | Standard Color of Security Sec |       | Sall 3                | A0135 |
| 400gr                 | A4251          | 500gr                                                                                                                                                                                                                                                                                                                                                                                                                                                                                                                                                                                                                                                                                                                                                                                                                                                                                                                                                                                                                                                                                                                                                                                                                                                                                                                                                                                                                                                                                                                                                                                                                                                                                                                                                                                                                                                                                                                                                                                                                                                                                                                          | A3656 | 25Kg                  | A2888 |

| RUMP         |       | SILVERSIDE            |       | STRIPLOIN    |                                                                                                                                                                                                                                                                                                                                                                                                                                                                                                                                                                                                                                                                                                                                                                                                                                                                                                                                                                                                                                                                                                                                                                                                                                                                                                                                                                                                                                                                                                                                                                                                                                                                                                                                                                                                                                                                                                                                                                                                                                                                                                                                |
|--------------|-------|-----------------------|-------|--------------|--------------------------------------------------------------------------------------------------------------------------------------------------------------------------------------------------------------------------------------------------------------------------------------------------------------------------------------------------------------------------------------------------------------------------------------------------------------------------------------------------------------------------------------------------------------------------------------------------------------------------------------------------------------------------------------------------------------------------------------------------------------------------------------------------------------------------------------------------------------------------------------------------------------------------------------------------------------------------------------------------------------------------------------------------------------------------------------------------------------------------------------------------------------------------------------------------------------------------------------------------------------------------------------------------------------------------------------------------------------------------------------------------------------------------------------------------------------------------------------------------------------------------------------------------------------------------------------------------------------------------------------------------------------------------------------------------------------------------------------------------------------------------------------------------------------------------------------------------------------------------------------------------------------------------------------------------------------------------------------------------------------------------------------------------------------------------------------------------------------------------------|
| 6Kg          | A3319 | 1.9Kg                 | A0131 | 6Kg          | A0139                                                                                                                                                                                                                                                                                                                                                                                                                                                                                                                                                                                                                                                                                                                                                                                                                                                                                                                                                                                                                                                                                                                                                                                                                                                                                                                                                                                                                                                                                                                                                                                                                                                                                                                                                                                                                                                                                                                                                                                                                                                                                                                          |
| TAIL         |       | T-BONE<br>IN PORTIONS |       | TENDERLOIN   | The state of the s |
| 2.5K         | A0138 | 10kg/1kg              | A2959 |              | 10100                                                                                                                                                                                                                                                                                                                                                                                                                                                                                                                                                                                                                                                                                                                                                                                                                                                                                                                                                                                                                                                                                                                                                                                                                                                                                                                                                                                                                                                                                                                                                                                                                                                                                                                                                                                                                                                                                                                                                                                                                                                                                                                          |
| THICK FLANK  |       | TOPSIDE HEART SHAPE   |       | 2.2Kg        | A0132                                                                                                                                                                                                                                                                                                                                                                                                                                                                                                                                                                                                                                                                                                                                                                                                                                                                                                                                                                                                                                                                                                                                                                                                                                                                                                                                                                                                                                                                                                                                                                                                                                                                                                                                                                                                                                                                                                                                                                                                                                                                                                                          |
| 6Kg          | A0136 | зка                   | A0137 | 2.5Kg<br>3Kg | A2468<br>A1156                                                                                                                                                                                                                                                                                                                                                                                                                                                                                                                                                                                                                                                                                                                                                                                                                                                                                                                                                                                                                                                                                                                                                                                                                                                                                                                                                                                                                                                                                                                                                                                                                                                                                                                                                                                                                                                                                                                                                                                                                                                                                                                 |
| TOPSIDE RUMP | A0100 | TRIMMINGS             | 70137 |              |                                                                                                                                                                                                                                                                                                                                                                                                                                                                                                                                                                                                                                                                                                                                                                                                                                                                                                                                                                                                                                                                                                                                                                                                                                                                                                                                                                                                                                                                                                                                                                                                                                                                                                                                                                                                                                                                                                                                                                                                                                                                                                                                |
| 6Kg          | A3609 | 4Kg                   | A2870 |              |                                                                                                                                                                                                                                                                                                                                                                                                                                                                                                                                                                                                                                                                                                                                                                                                                                                                                                                                                                                                                                                                                                                                                                                                                                                                                                                                                                                                                                                                                                                                                                                                                                                                                                                                                                                                                                                                                                                                                                                                                                                                                                                                |