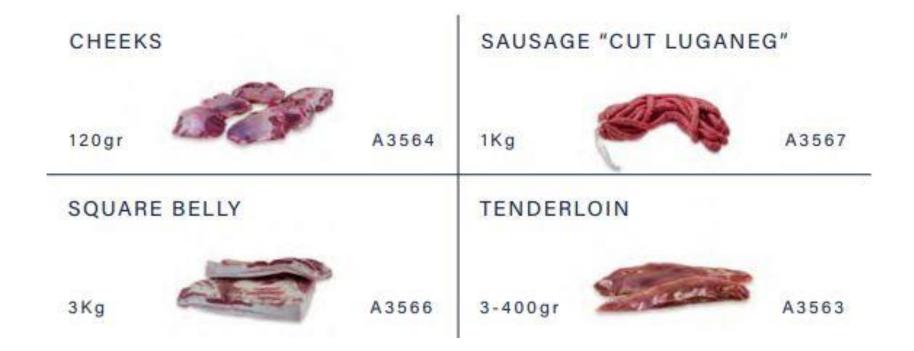

### **ITALIAN PORK**

| ARTISANAL MIGNON SAUSAGE FOM NORCIA |          | ARTISANAL SAUSAGE |       | ARTISANAL SAUSAGE<br>FROM SAMMICHELE |        |
|-------------------------------------|----------|-------------------|-------|--------------------------------------|--------|
| 1Kg                                 | A2719    | 5Kg               | A1196 | 1Kg                                  | A00958 |
| ARTISANAL SAUS<br>SORANO            | AGE FROM | BELLY             |       | LEG                                  |        |
| 5Kg                                 | A0236    | 5Kg               | A1886 | 14Kg                                 | A0248  |
| LEG<br>BONELESS                     |          | LOIN WITH RIB     |       | LOIN<br>BONELESS                     |        |
| 12Kg                                | A0249    | 8Kg               | A8279 | 5Kg                                  | A0235  |
| NECK                                |          | RIB               |       | SAUSAGE MIX                          |        |
| 15Kg                                | A2261    | 3Кд               | A2980 | 2.5Kg                                | A2204  |