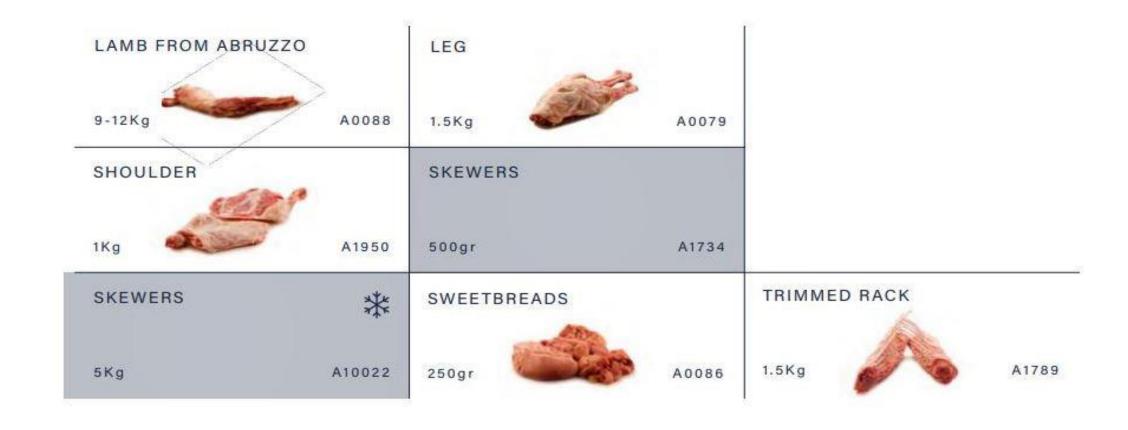

### LAMB FROM LAZIO

### LAMB FROM NEW ZEALAND

### ITALIAN LAMB

### LAMB FROM MURGIA