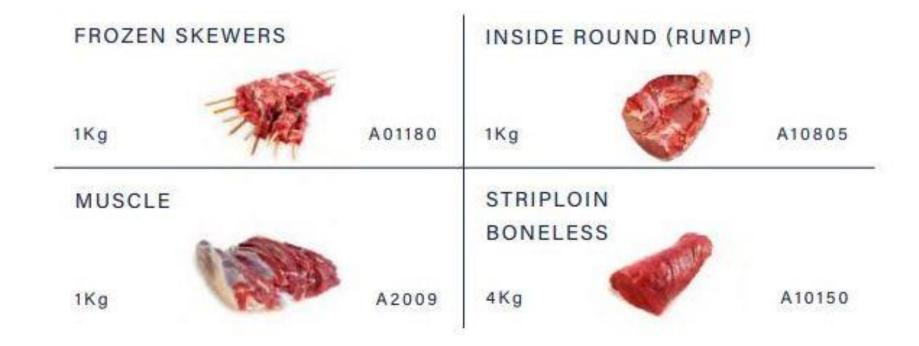

### SHORTHORN FROM GERMANY

| CÔTE DE BOEUF |       | CUBE ROLL            |       | ENTRECÔTE<br>BONELESS S/V   |
|---------------|-------|----------------------|-------|-----------------------------|
| 5Kg           | A3198 | 4Kg                  | A3046 | 4Kg A2876                   |
| HAMBURGER     |       | HAMBURGER<br>PREMIUM |       | INSIDE ROUND (RUMP) PREMIUM |
| 150gr         | A3973 | 10x120gr             | A4425 | 6Kg A00677                  |

| LOIN 3RIB             |        | LOIN 3RIB<br>PREMIUM          |                | LOIN 8RIB             |            |
|-----------------------|--------|-------------------------------|----------------|-----------------------|------------|
| 15Kg                  | A3307  | 15Kg                          | A00532         | 22Kg                  | A0117      |
| LOIN 8RIB<br>BONELESS |        | LOIN 8RIB<br>PREMIUM          |                | LOIN 8RIB<br>DRY AGED |            |
| 14Kg                  | A1842  | 25 Kg                         | A00296         | 20Kg                  | A3203      |
| MUSCLE                |        | RIB ROAST                     | A3178          | RIB ROAST+TENDE       | ERLOIN BO- |
| ЗКд                   | A2776  | 9Kg                           | A2875          | 8Kg                   | A2874      |
| RIB ROAST<br>PREMIUM  | A00531 | RIB ROAST PREMIUM IN PORTIONS |                | ROSE                  |            |
| 8Kg                   | A00545 | 700gr                         | A00618         | 4Kg                   | A2779      |
| SHOULDER<br>BONELESS  |        | STRIPLOIN<br>S/V              |                | TENDERLOIN            |            |
| 5Kg                   | A3076  | 7Kg                           | A0114<br>A2873 | зка                   | A0116      |