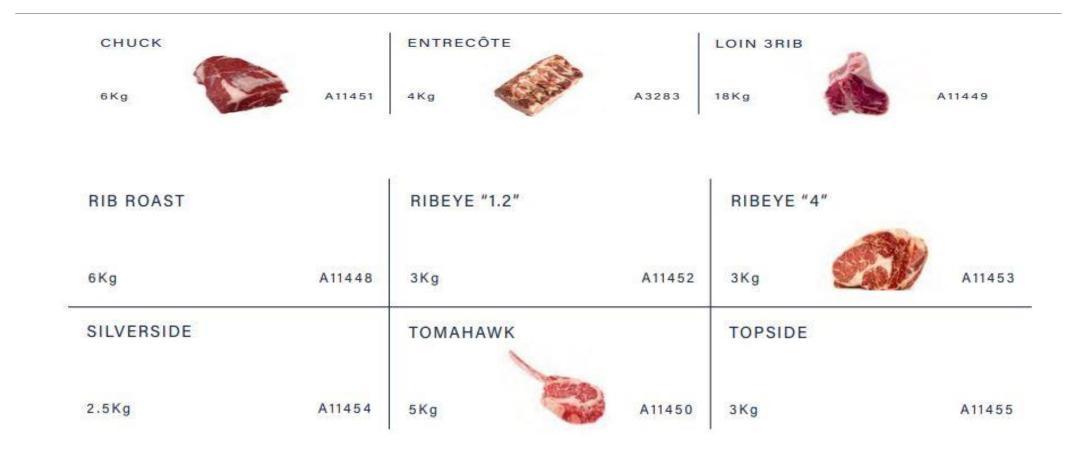

### SHORTHORN FROM GERMANY

| CÔTE DE BOEUF |       | CUBE ROLL            |       | ENTRECÔTE<br>BONELESS S/V   |
|---------------|-------|----------------------|-------|-----------------------------|
| 5Kg           | A3198 | 4Kg                  | A3046 | 4Kg A2876                   |
| HAMBURGER     |       | HAMBURGER<br>PREMIUM |       | INSIDE ROUND (RUMP) PREMIUM |
| 150gr         | A3973 | 10x120gr             | A4425 | 6Kg A00677                  |

| LOIN 3RIB             |        | LOIN 3RIB<br>PREMIUM          |                | LOIN 8RIB             |            |
|-----------------------|--------|-------------------------------|----------------|-----------------------|------------|
| 15Kg                  | A3307  | 15Kg                          | A00532         | 22Kg                  | A0117      |
| LOIN 8RIB<br>BONELESS |        | LOIN 8RIB<br>PREMIUM          |                | LOIN 8RIB<br>DRY AGED |            |
| 14Kg                  | A1842  | 25 Kg                         | A00296         | 20Kg                  | A3203      |
| MUSCLE                |        | RIB ROAST                     | A3178          | RIB ROAST+TENDE       | ERLOIN BO- |
| ЗКд                   | A2776  | 9Kg                           | A2875          | 8Kg                   | A2874      |
| RIB ROAST<br>PREMIUM  | A00531 | RIB ROAST PREMIUM IN PORTIONS |                | ROSE                  |            |
| 8Kg                   | A00545 | 700gr                         | A00618         | 4Kg                   | A2779      |
| SHOULDER<br>BONELESS  |        | STRIPLOIN<br>S/V              |                | TENDERLOIN            |            |
| 5Kg                   | A3076  | 7Kg                           | A0114<br>A2873 | зка                   | A0116      |