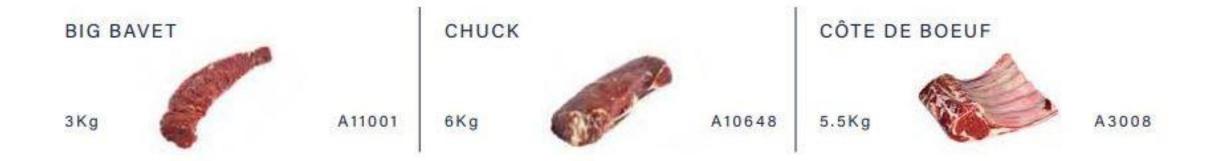

### AMERICAN BLACK ANGUS

| BAVET        |       | BIG BAVET         |       | CUBE ROLL |                |
|--------------|-------|-------------------|-------|-----------|----------------|
| 2.5Kg        | A3780 | 2Kg               | A3194 | 5Kg       | A0108          |
| HAMBURGER    |       | LOIN 7RIB         |       | PICANHA   |                |
|              |       |                   | A0113 |           |                |
| 100gr        | A3729 | 8Kg               | A2801 | 1.5Kg     | A3195          |
| 150gr        | A3730 |                   |       |           |                |
| 200gr        | A3731 | SHOULDER BIG RUMF | >     | SKEWERS   |                |
| 250gr        | A3732 |                   |       |           |                |
| 300gr        | A3733 |                   |       |           |                |
| 400gr        | A4227 | 6Kg               | A3782 | 1Kg       | A01168         |
| SQUARE CHUCK | 0     | STRIPLOIN         |       | T-BONE    |                |
| 7.5Kg        | A0111 | 6Kg               | A4011 | 10 Kg     | A3965<br>A2800 |
| TENDERLOIN   |       | TOPSIDE           |       |           |                |
| 2.2Kg        | A3441 | 4.5 Kg            | A3200 |           |                |

### SHORTHORN FROM GERMANY

| CÔTE DE BOEUF |       | CUBE ROLL            |       | ENTRECÔTE<br>BONELESS S/V   |
|---------------|-------|----------------------|-------|-----------------------------|
| 5Kg           | A3198 | 4Kg                  | A3046 | 4Kg A2876                   |
| HAMBURGER     |       | HAMBURGER<br>PREMIUM |       | INSIDE ROUND (RUMP) PREMIUM |
| 150gr         | A3973 | 10x120gr             | A4425 | 6Kg A00677                  |